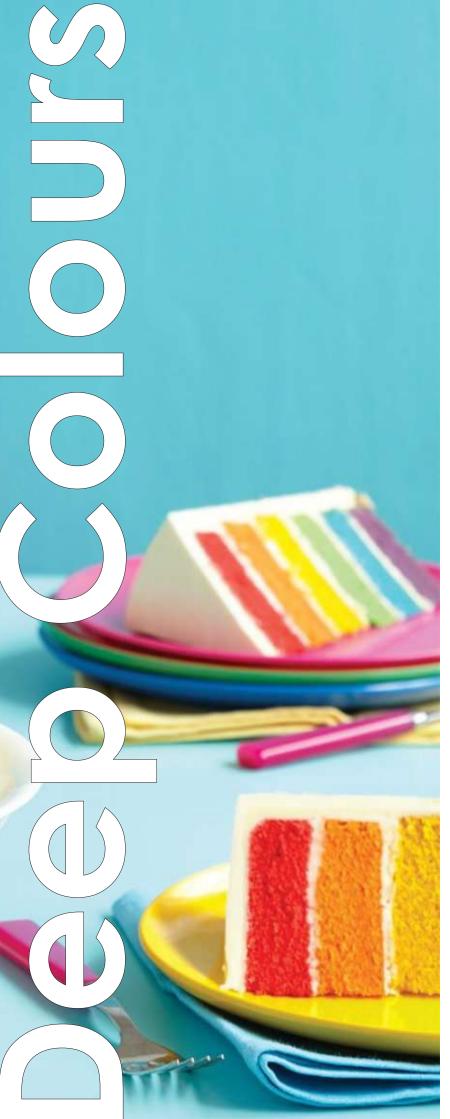

# DEEP COLOURS

Barney Purple

### **Colour Strength Indicator**

#### **Product Info:**

Any shade of colour is possible by varying the amount of Deep Colour when mixing into icing, buttercream etc.

Unique Colours - Deep Colour can be mixed directly into icing, buttercream and fondant, use a drop of water to activate!

The Deep Colours are highly concentrated water-based colours, a little bit goes a long way!