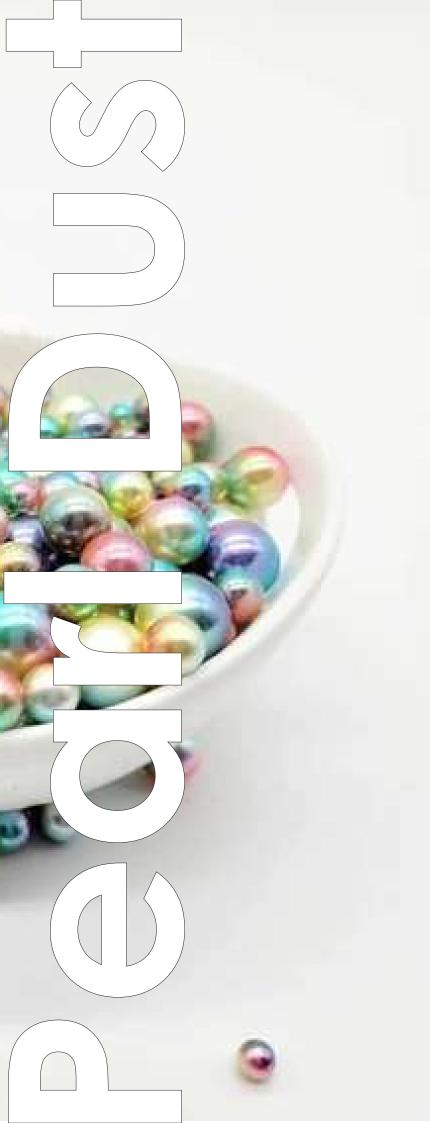

# PEARL DUST

### **Pearlescent Metallic Finish**

#### **Product Info:**

Unique Colours - Pearl Dust Range Ideal for dusting and painting onto:

- Chocolate
- Fondant
- Sugar Paste
- Sugar Flower Petal
- Much more

Adds a wonderful pearlescent finish to your sugarcraft crations, works especially well on dark surfaces

#### Available in:

- 6 Different Colours
- 10ml Jars
- 20g Jars
- 50g Jars
- 100g Jars
- 1Kg Buckets
- Bulk