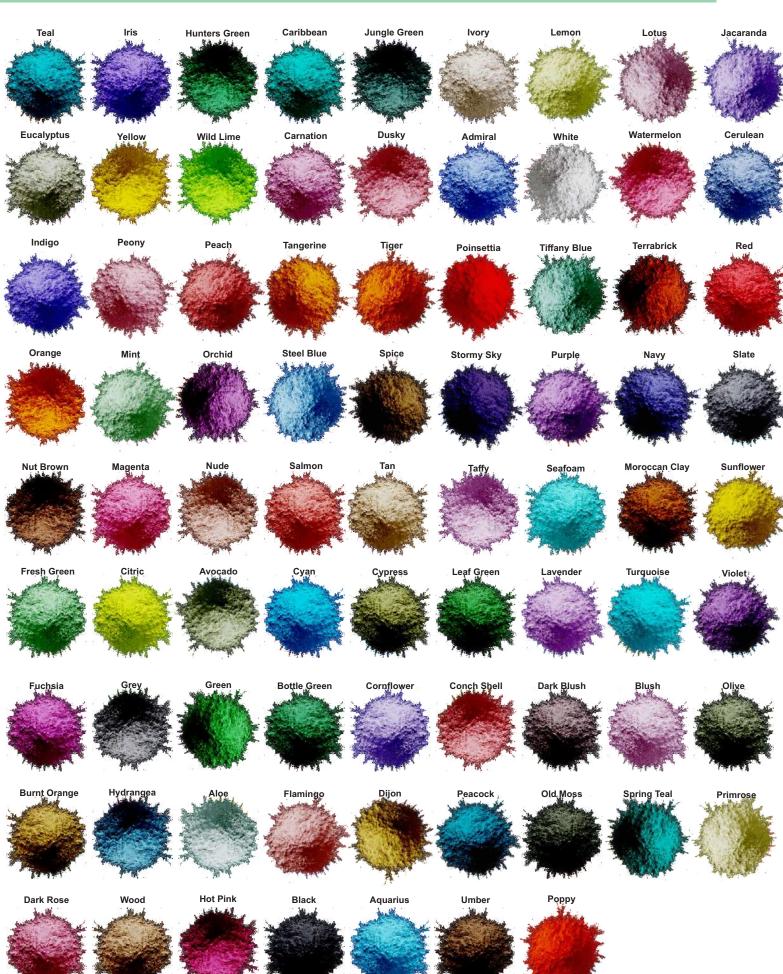

# PETAL DUST

## Soluble in Oil

#### **Product Info:**

The Petal Dusts are our most versatile range as these dusts can be used for dusting, painting and colouring.

The Petal Dust range is also oil soluble which makes it perfect for colouring chocolate and other fat/oil-based products.

#### Available in:

- 78 Different Colours
- 10ml Jars
- 20g Jars
- 50g Jars
- 100g Jars
- 1Kg Buckets
- Bulk

#### **Health Info:**

- 100% Edible
- Vegan & Vegetarian Friendly
- Does Not Contain GMO's
- EU Approved Ingredients
- Halal & Kosher Compliant

#### **Additional Info:**

- Non Fading
- Odorless

New Packaging All powders now in 10ml screw cap containers for your convenience.