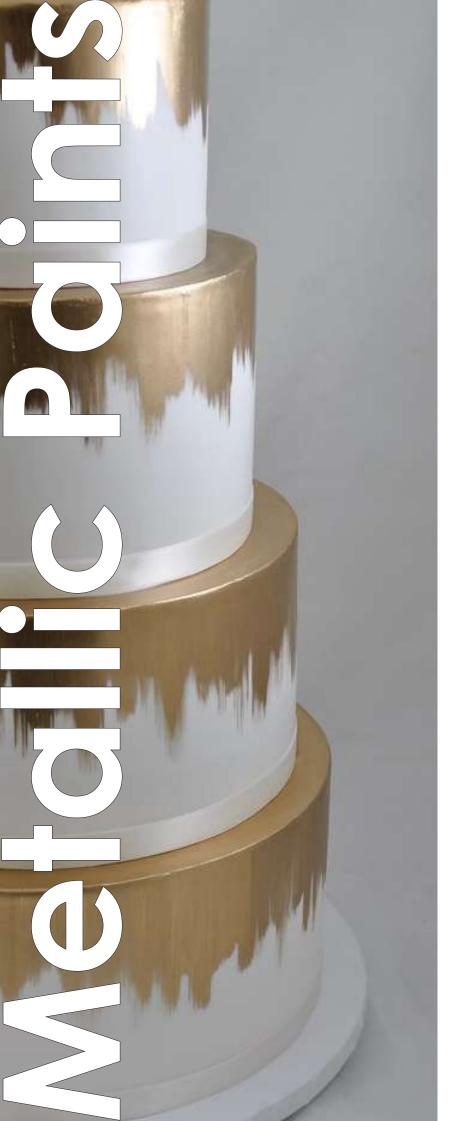

# METALLIC PAINT

### NON STREAKING

#### **Product Info:**

Our edible metallic paints can be applied a number of ways but we recommend good quality brushes (sable brushes) and long brush strokes. The paint is ready to use from the bottle, so there is no need to thin it out or mix it with any other ingredients.

Once applied and dried the pigment is sealed within the surface – no dust or smudges! Shake well before and during use. Keep away from children and store in a dry cool place.