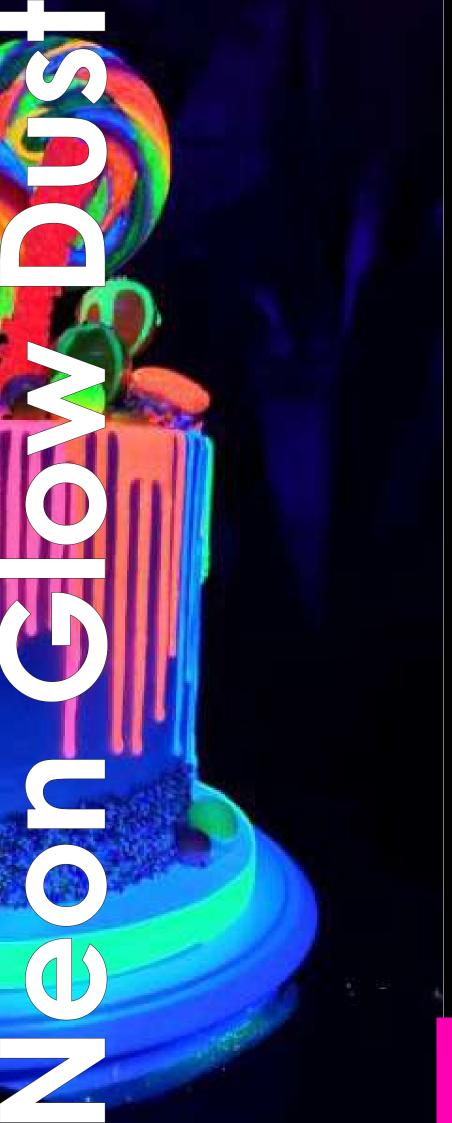

# NEON GLOW

## Soluble in Oil

#### **Product Info:**

The Neon Glow range can be used to create UV glow effects on cakes and other confectionery.

This product is non-toxic