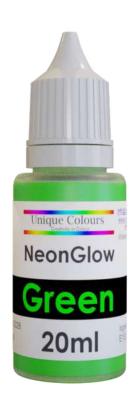

# NEON GLOW GEL

#### **Product Info:**

The Neon Glow range can be used to create UV glow effects on cakes and other confectionery.

This product is non-toxic

#### Available in:

- 8 Different Colours
- 20ml Dropper Bottles
- 100ml Dropper Bottle
- 1Lt Bottles