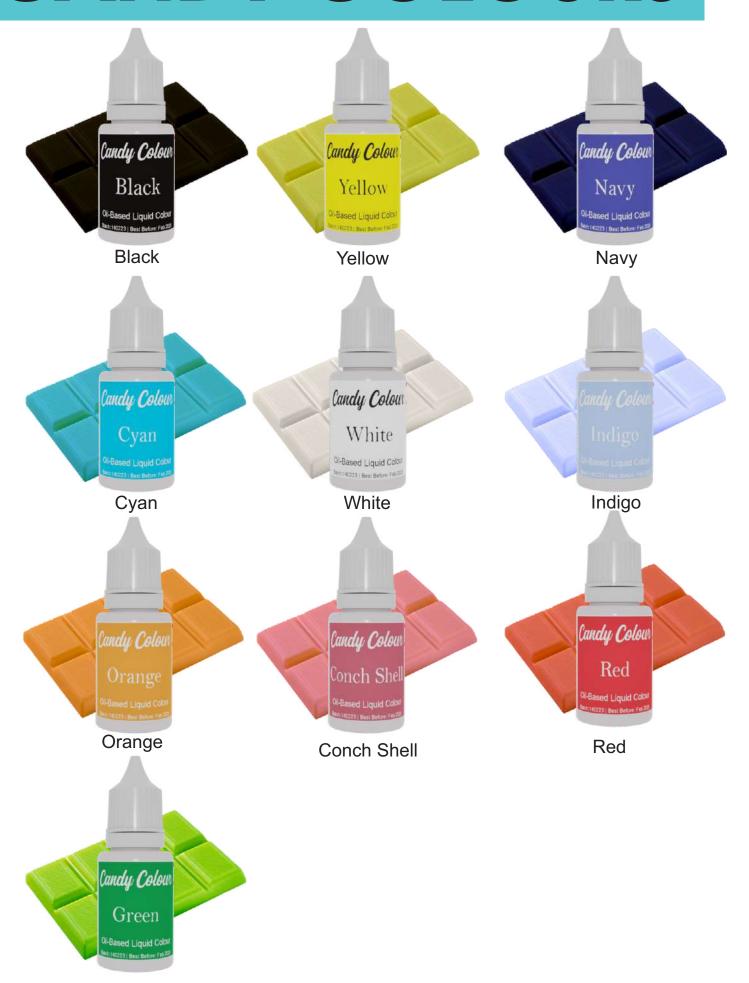

## CANDY COLOURS

Green

## Soluble in Oil/Fat

#### **Product Info:**

The Candy Colour Range is specifically designed to be used as an oil-based liquid colour that can be added into chocolate without causing the chocolate to seize

The Candy Colours are highly concentrated, add drop by drop until the desired colour is achieved

#### Available in:

- 10 Different Colours
- 20ml Dropper Bottles
- 1Lt Bottles

#### **Health Info:**

- 100% Edible
- · Vegan & Vegetarian Friendly
- Does Not Contain GMO's
- EU Approved Ingredients
- Halal & Kosher Compliant

- Non Fading
- Odorless

**Almond** 

Aniseed

Banana

Blueberry