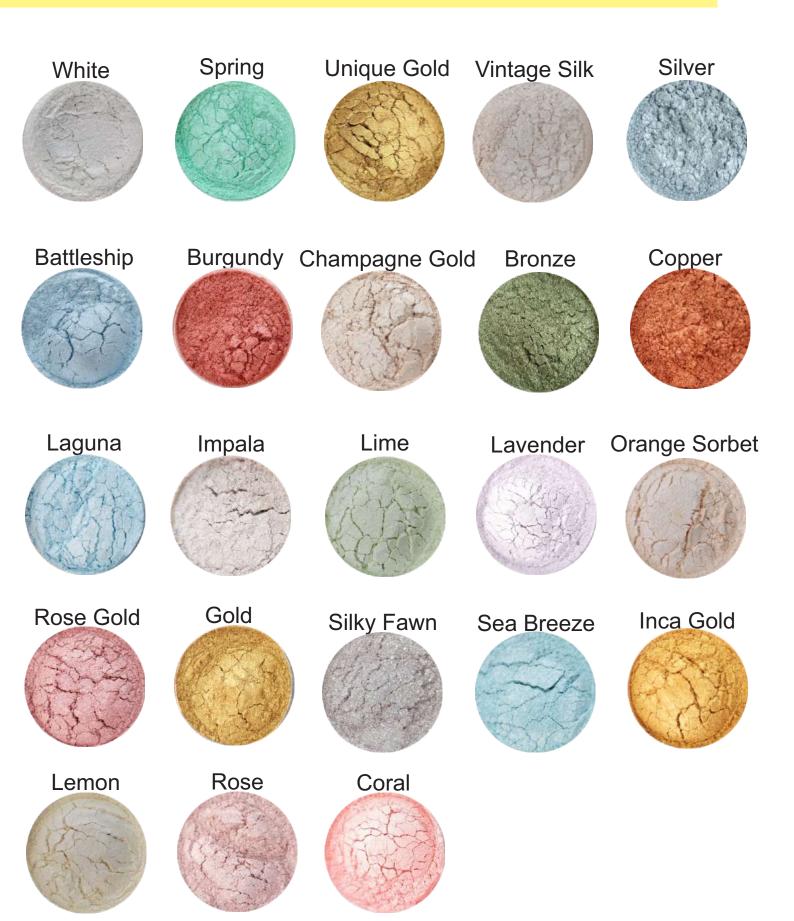

# LUSTRE DUST

## **High Shine Metallic Finish**

#### **Product Info:**

Unique Colours - Lustre Dust Range offers a world class true-to-life edible metallic finish to your edible creations

These products are suitable for dusting and painting onto chocolate and fondant

Mix with Unique Colours - Paint Active to turn the dusts into paints!

#### Available in:

- 23 Different Colours
- 10ml Jars
- 20g Jars
- 50g Jars
- 100g Jars
- 1Kg Buckets
- Bulk