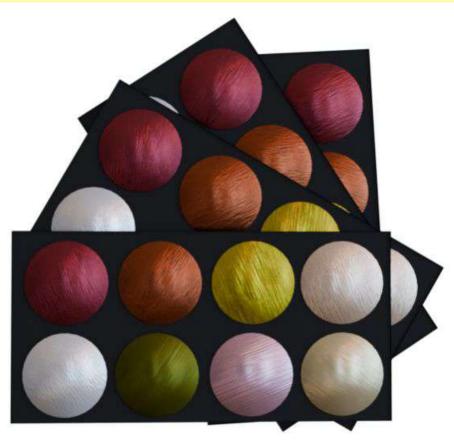

## WATERPAINT PALETTE SHEETS

**Metallic Finish Palette** 

**Neon Glow Palette** 

#### **Product Info:**

Our disposable water paint palette sheets are available in packs of 4 sheets per pack.

These products works exceptionally well when painting onto royal icing, fondant and chocolate

Simply dab a brush into water and stir lightly onto the paint cakes until the desired amount of paint is on the brush and start painting!

Colour cakes dries after use.

#### Available in:

- Metallic Palettes
- Neon Glow Palettes
- Matte Colour Palettes
- Pastel Colour Palettes