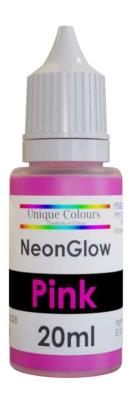

# NEON GLOW GEL

#### **Product Info:**

The Neon Glow range can be used to create UV glow effects on cakes and other confectionery.

This product is non-toxic

#### Available in:

- 8 Different Colours
- 20ml Dropper Bottles
- 100ml Dropper Bottle
- 1Lt Bottles