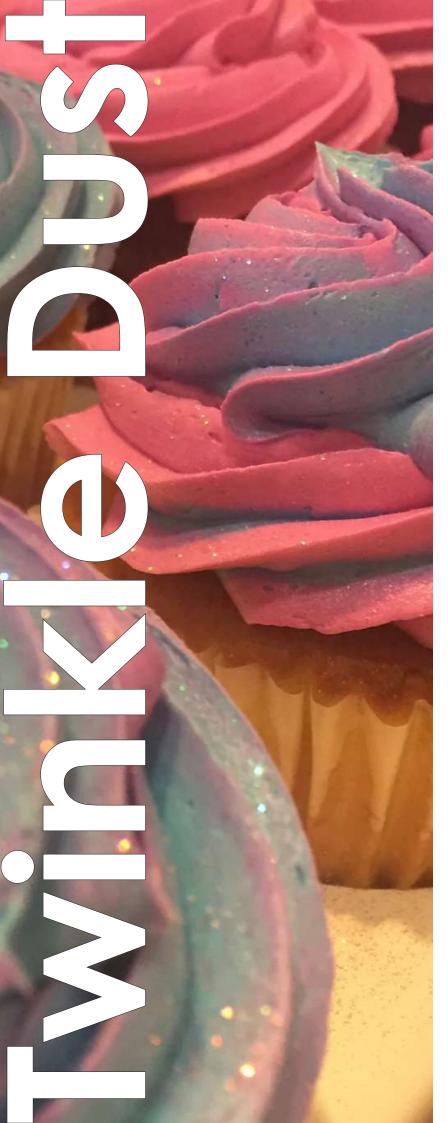

# TWINKLE DUST

#### **Product Info:**

Unique Colours - Twinkle Dust Range is ideal for sprinkling over:

- Cupcakes
- Chocolate
- Icing
- Butter Cream

#### **Characteristics**

- 100% edible
- High sparkle effect
- Vegan & Vegetarian Friendly
- Non-Fading
- No Aftertaste