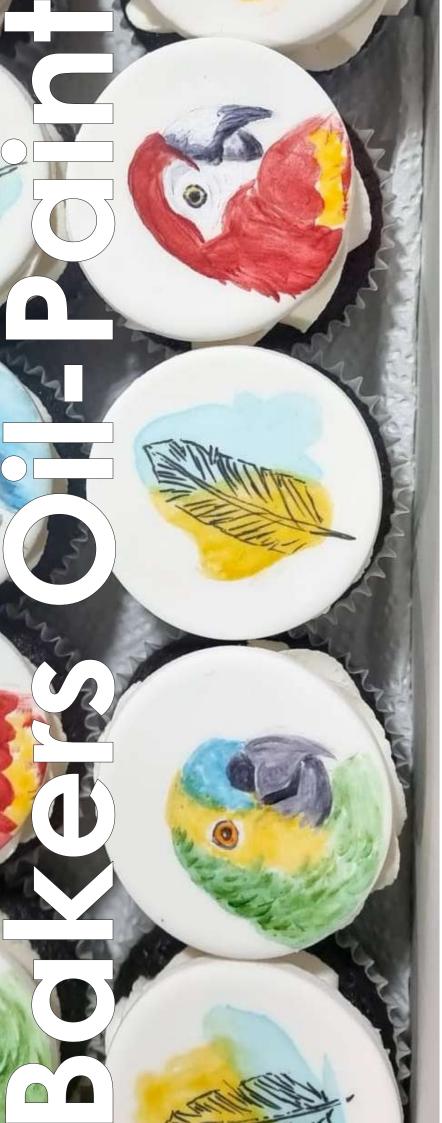

## BAKERS OIL-PAINT

## **Oil-Paints**

Baker's Oil-Paints is in everyway the same as regular oil-paints with the only exception that Baker's Oil-Paints being 100% edible.

This product is perfect for oil-painting onto chocolate, fondant and royal icing. Drying time can be controlled with Unique Colours – Rapid or Slow Dry Dilutors

#### **Paint Onto:**

- Chocolate
- Hard Candy
- Fondant
- Royal Icing

#### • Characteristics:

- Food Grade
- GMO Free
- Vegan Friendly
- Vegetarian Friendly
- Gluten Free
- Nut Free
- Dairy Free

#### How to use

Add a small amount on a pallette, dilute with Rapid/Slow Dry and let the creative juices flow!

#### Available in:

- 8 Different Colours
- 10ml Tubes

#### **Health Info:**

- 100% Edible
- Vegan & Vegetarian Friendly
- Does Not Contain GMO's
- EU Approved Ingredients
- Halal & Kosher Compliant

- Non Fading
- Odorless