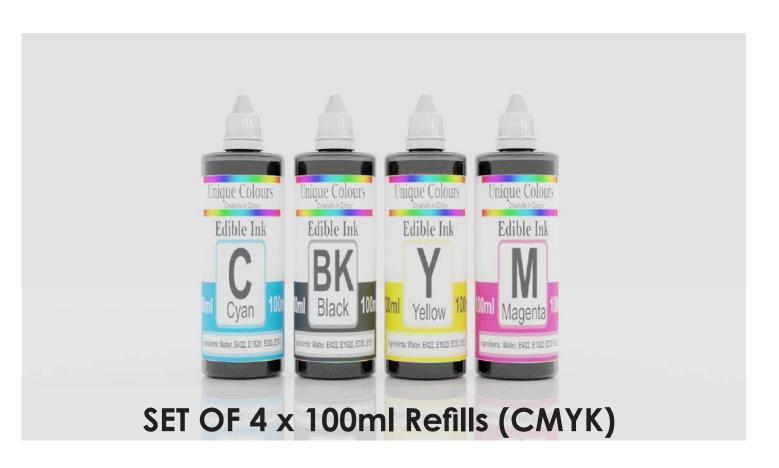

## EDIBLE PRINTER INK

Black 100ml

Cyan 100ml

Magenta 100ml

Yellow 100ml

## **Edible Inks**

Unique Colours - Edible Inks works great in any trusted ink tanks printers used in printing edible images

These Edible Inks offers unparalleled vibrance for your edible images and prevents clogging printer heads

#### Available in:

- Individually (1 x 100ml Refill)
- Sets (4 x 100ml Refills CMYK)