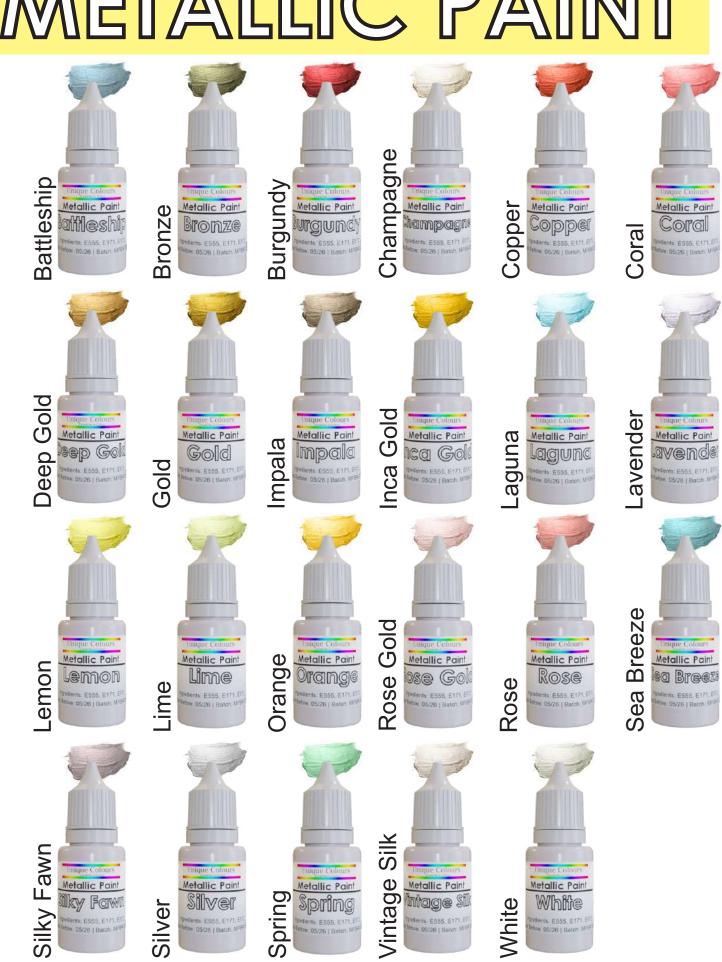

# METALLIC PAINT

#### **Product Info:**

Our edible metallic paints can be applied a number of ways but we recommend good quality brushes (sable brushes) and long brush strokes. The paint is ready to use from the bottle, so there is no need to thin it out or mix it with any other ingredients.

#### Available in:

- 23 Different Colours
- 20ml Dropper Bottles
- 100ml Dropper Bottles
- 1Lt Bottles