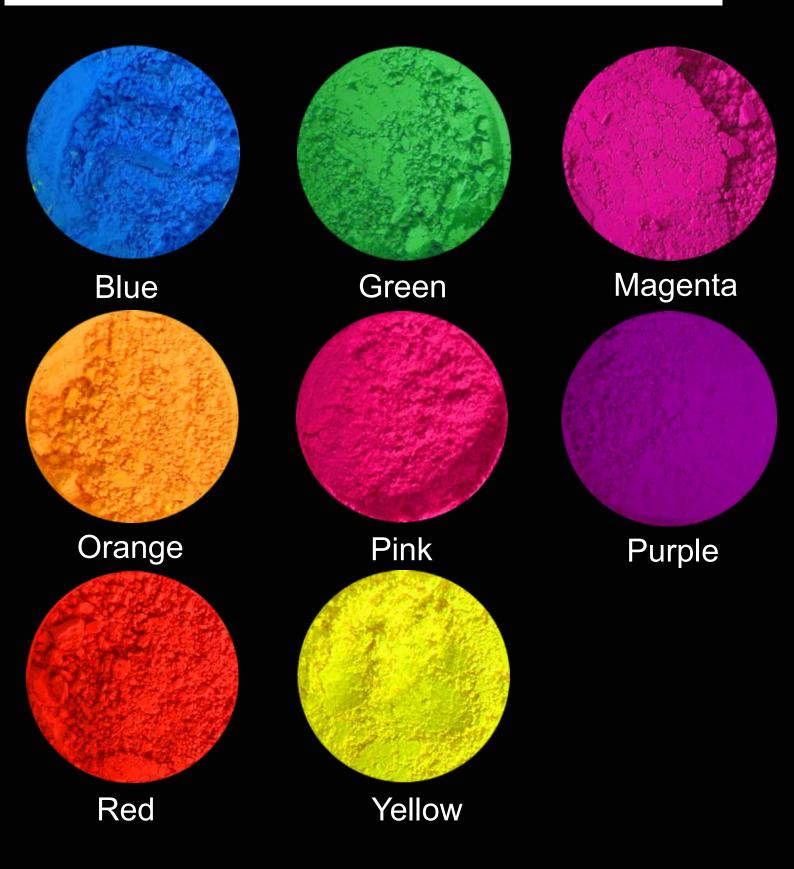

# DEEP COLOURS

Barney Purple

### **Colour Strength Indicator**

#### **Product Info:**

Any shade of colour is possible by varying the amount of Deep Colour when mixing into icing, buttercream etc.

Unique Colours - Deep Colour can be mixed directly into icing, buttercream and fondant, use a drop of water to activate!

The Deep Colours are highly concentrated water-based colours, a little bit goes a long way!