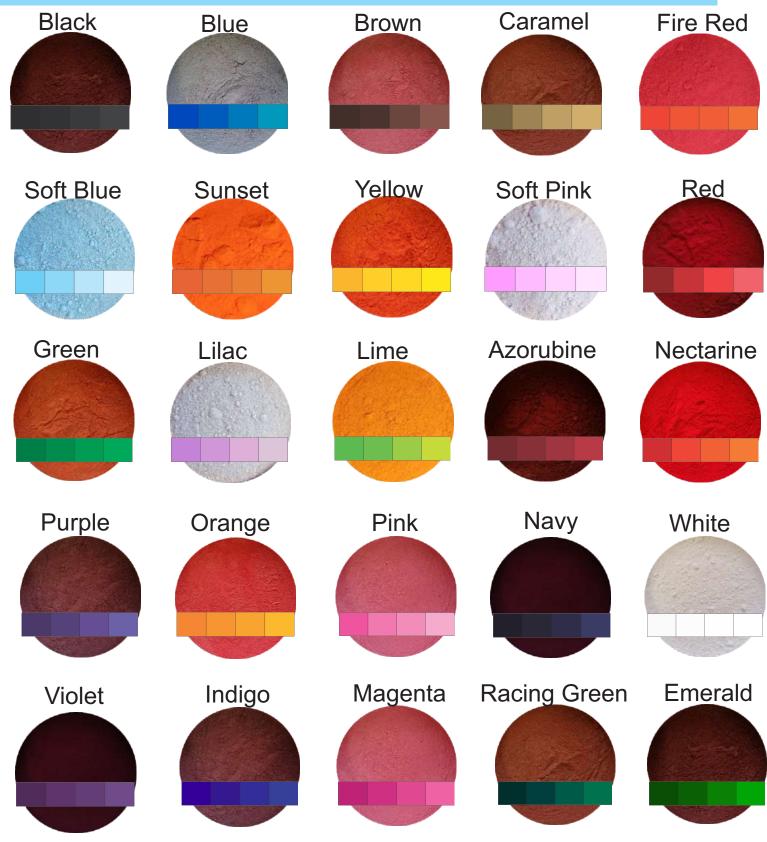

# DEEP COLOURS

Barney Purple

### **Colour Strength Indicator**

#### **Product Info:**

Any shade of colour is possible by varying the amount of Deep Colour when mixing into icing, buttercream etc.

Unique Colours - Deep Colour can be mixed directly into icing, buttercream and fondant, use a drop of water to activate!

The Deep Colours are highly concentrated water-based colours, a little bit goes a long way!

#### Available in:

- 26 Different Colours
- 10ml Jars
- 20g Jars
- 50g Jars
- 100g Jars
- 1Kg Buckets
- Bulk