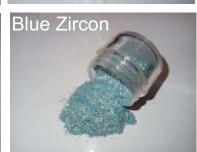

# PETAL DUST

#### **Product Info:**

The Petal Dusts are our most versatile range as these dusts can be used for dusting, painting and colouring.

The Petal Dust range is also oil soluble which makes it perfect for colouring chocolate and other fat/oil-based products.

#### Available in:

- 78 Different Colours
- 10ml Jars
- 20g Jars
- 50g Jars
- 100g Jars
- 1Kg Buckets
- Bulk