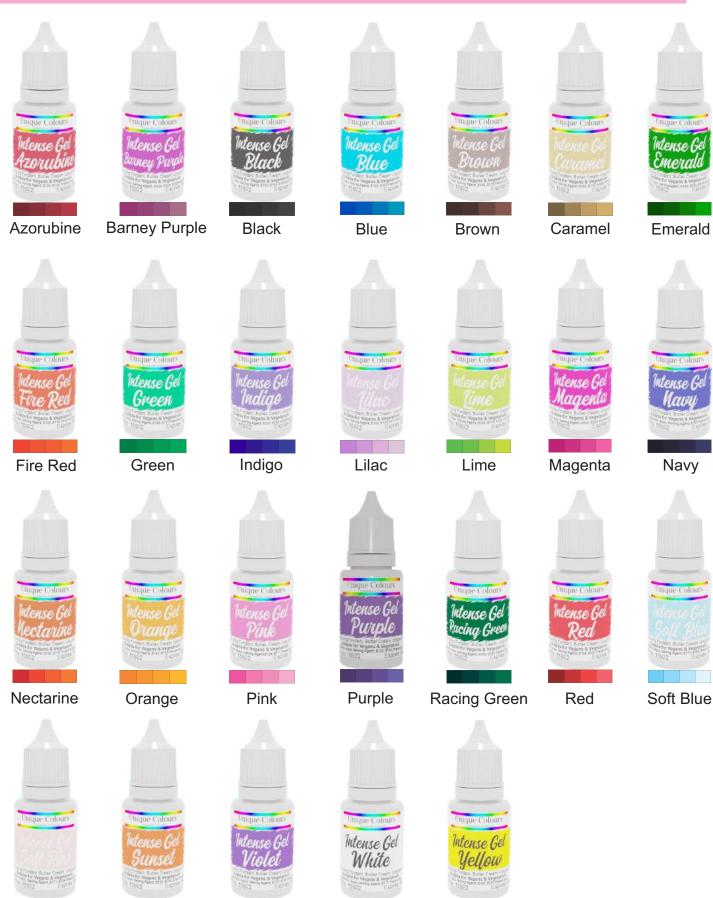

# INTENSE GEL

Soft Pink

Sunset

Violet

White

Yellow

### **Colour Strength Indicator**

#### **Product Info:**

Any shade of colour is possible by varying the amount of Intense Gel when mixing into icing, buttercream etc.

Unique Colours - Intense Gels can be mixed directly into icing, buttercream and fondant without diluting first.

The Intense Gels are highly concentrated water-based gel colours, a little bit goes a long way!

#### Available in:

- 26 Different Colours
- 20ml Dropper Bottles
- 100ml Dropper Bottles
- 1Lt Bottles