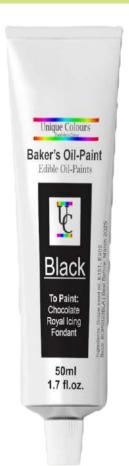

## BAKERS OIL-PAINT

## **Oil-Paints**

Baker's Oil-Paints is in everyway the same as regular oil-paints with the only exception that Baker's Oil-Paints being 100% edible.

This product is perfect for oil-painting onto chocolate, fondant and royal icing. Drying time can be controlled with Unique Colours – Rapid or Slow Dry Dilutors

#### Available in:

- 8 Different Colours
- 10ml Tubes