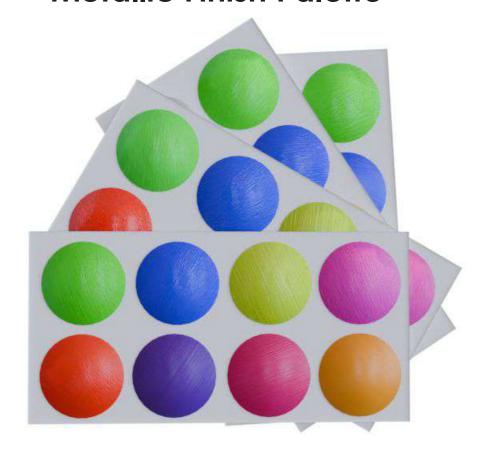

## WATERPAINT PALETTE SHEETS

**Metallic Finish Palette** 

**Neon Glow Palette** 

#### **Product Info:**

Our disposable water paint palette sheets are available in packs of 4 sheets per pack.

These products works exceptionally well when painting onto royal icing, fondant and chocolate

Simply dab a brush into water and stir lightly onto the paint cakes until the desired amount of paint is on the brush and start painting!

Colour cakes dries after use.

#### Available in:

- Metallic Palettes
- Neon Glow Palettes
- Matte Colour Palettes
- Pastel Colour Palettes