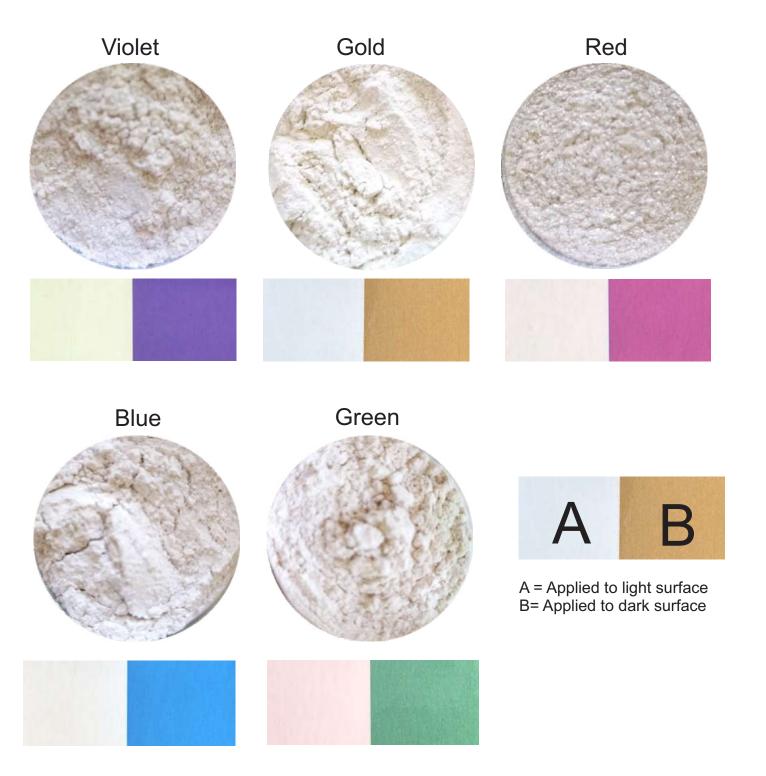

#### **Product Info:**

Unique Colours - Pearl Dust Range Ideal for dusting and painting onto:

- Chocolate
- Fondant
- Sugar Paste
- Sugar Flower Petal
- Much more

Adds a wonderful pearlescent finish to your sugarcraft crations, works especially well on dark surfaces