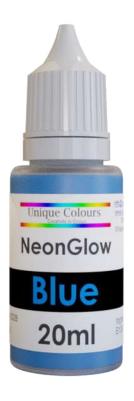

# NEON GLOW GEL

#### **Product Info:**

The Neon Glow range can be used to create UV glow effects on cakes and other confectionery.

This product is non-toxic

#### Available in:

- 8 Different Colours
- 20ml Dropper Bottles
- 100ml Dropper Bottle
- 1Lt Bottles