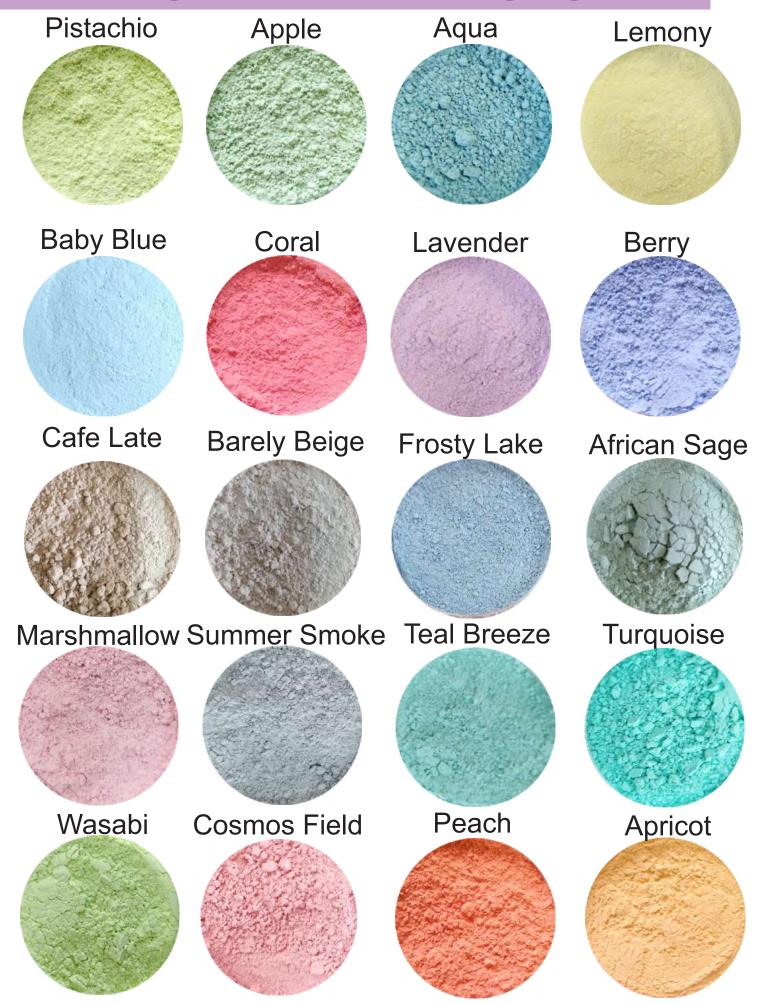

# PASTEL DUST

## Soluble in Oil

#### **Product Info:**

The Pastel Dusts are our most versatile range as these dusts can be used for dusting, painting and colouring.

The Pastel Dust range is also oil soluble which makes it perfect for colouring chocolate and other fat/oil-based products.

#### Available in:

- 20 Different Colours
- 10ml Jars
- 20g Jars
- 50g Jars
- 100g Jars
- 1Kg Buckets
- Bulk